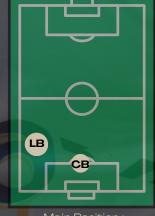

## Pro Eagles Sports Agencu

Contact@proeaglessportsagency.com Instagram: proeagles\_sportsagency

Linkedin: Pro Eagles Sports Agency

Transfermarkt: PES Agency

Main Position: Left-back Second Position: Central Back